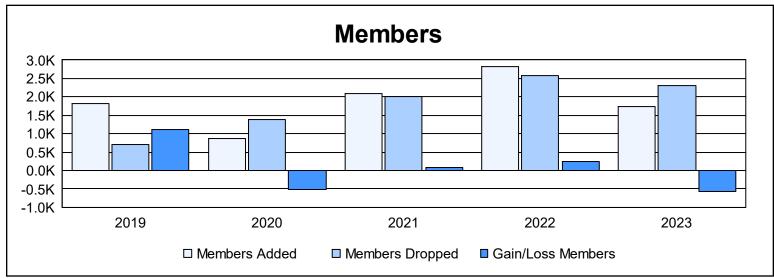

District 324 C

As of June 2023 Cumulative

| Year      | New<br>Clubs | Dropped<br>Clubs | Gain/<br>Loss<br>Clubs | New<br>Members | Charter<br>Members | Reinstate<br>Members | Transfer<br>Members | Total<br>Member<br>Added | Total<br>Members<br>Dropped | Gain/<br>Loss<br>Members |
|-----------|--------------|------------------|------------------------|----------------|--------------------|----------------------|---------------------|--------------------------|-----------------------------|--------------------------|
| 2018-2019 | 5            | 1                | 4                      | 1,575          | 218                | 18                   | 7                   | 1,818                    | 704                         | 1,114                    |
| 2019-2020 | 5            | 0                | 5                      | 536            | 149                | 172                  | 4                   | 861                      | 1,375                       | -514                     |
| 2020-2021 | 14           | 0                | 14                     | 1,086          | 451                | 533                  | 16                  | 2,086                    | 2,000                       | 86                       |
| 2021-2022 | 22           | 12               | 10                     | 626            | 733                | 1,426                | 26                  | 2,811                    | 2,567                       | 244                      |
| 2022-2023 | 11           | 9                | 2                      | 642            | 415                | 577                  | 100                 | 1,734                    | 2,296                       | -562                     |
| Average   | 11           | 4                | 7                      | 893            | 393                | 545                  | 31                  | 1,862                    | 1,788                       | 74                       |