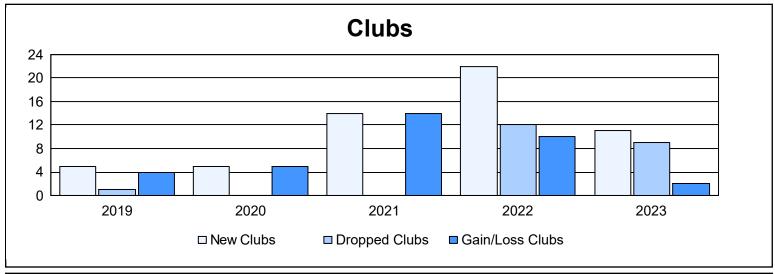

District 324 C

As of June 2023 Cumulative

| Year      | New<br>Clubs | Dropped<br>Clubs | Gain/<br>Loss<br>Clubs | New<br>Members | Charter<br>Members | Reinstate<br>Members | Transfer<br>Members | Total<br>Member<br>Added | Total<br>Members<br>Dropped | Gain/<br>Loss<br>Members |
|-----------|--------------|------------------|------------------------|----------------|--------------------|----------------------|---------------------|--------------------------|-----------------------------|--------------------------|
| 2018-2019 | 5            | 1                | 4                      | 1,575          | 218                | 18                   | 7                   | 1,818                    | 704                         | 1,114                    |
| 2019-2020 | 5            | 0                | 5                      | 536            | 149                | 172                  | 4                   | 861                      | 1,375                       | -514                     |
| 2020-2021 | 14           | 0                | 14                     | 1,086          | 451                | 533                  | 16                  | 2,086                    | 2,000                       | 86                       |
| 2021-2022 | 22           | 12               | 10                     | 626            | 733                | 1,426                | 26                  | 2,811                    | 2,567                       | 244                      |
| 2022-2023 | 11           | 9                | 2                      | 642            | 415                | 577                  | 100                 | 1,734                    | 2,296                       | -562                     |
| Average   | 11           | 4                | 7                      | 893            | 393                | 545                  | 31                  | 1,862                    | 1,788                       | 74                       |